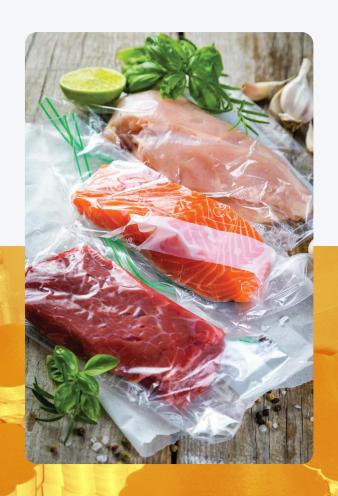

#### **VACUUM POUCHES**

Lamitech can provide a broad variety of vacuum pouches: clear, gold and black backed, and printed. Seal in freshness with FDA and USDA approved vacuum pouches. Various sizes, colors and style options are available for your food packaging needs. We can add any features to the pouches that you desire: zip lock, tear notch, hang hole. Stock sizes are available and competitively priced.