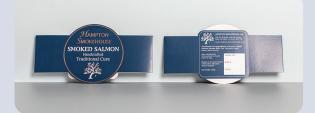

#### **Belly Bands:**

Add packaging appeal to your product with Lamitech's Belly Bands. Our Belly Bands can slide around your existing box or around your vacuum packaged seafood.

#### Sleeves:

If you want more real estate for your retail name, graphics, nutritional information, ingredients, etc. we produce sleeves which can be as wide as your entire product and easily fit around it.

#### Closed Sleeves / Food Envelopes

For a flat vacuumed packed product, such as smoked salmon you may consider a closed sleeve/food envelope. After vacuum sealing your seafood slip it into our closed sleeve/food envelope and it's ready to hang at your retailers.