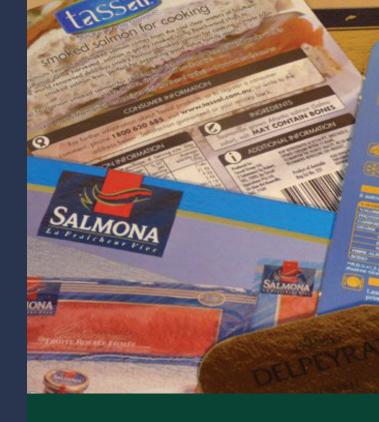

# BELLY BANDS, SLEEVES AND CLOSED SLEEVES / FOOD ENVELOPES

#### **Belly Bands:**

Add packaging appeal to your product with Lamitech's Belly Bands. Our Belly Bands can slide around your existing box or around your vacuum packaged seafood.

#### Sleeves:

If you want more real estate for your retail name, graphics, nutritional information, ingredients, etc. we produce sleeves which can be as wide as your entire product and easily fit around it.

#### Closed Sleeves / Food Envelopes

For a flat vacuumed packed product, such as smoked salmon you may consider a closed sleeve/food envelope. After vacuum sealing your seafood slip it into our closed sleeve/food envelope and it's ready to hang at your retailers.